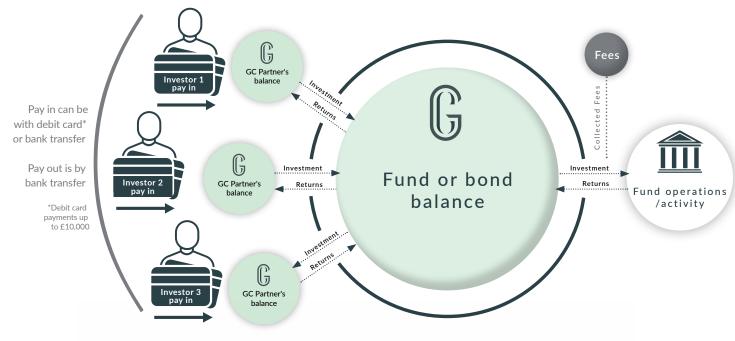

a sandbox environment with full access to API functions and capabilities. Once you're ready to go live, we'll put it into production - and your own portal is ready to use.

### **Functions**

- Instant client registration
- Instant AML checks
- Document upload facility
- Search by client name
- Balance logs and running balances log
- Balance transfers

- Card payment deposit
- Bank transfer deposit
- FX quote & book
- Investment collection reports
- Access deal history
- Test functionality including test balances

## For more information please contact your local office or email info@gcpartners.co

London: +44 (0) 203 763 9870 London: +44 (0) 203 974 4737

Dubai: +971 (0) 4 278 1020 Spain: +34 966 733 479

Malta: +356 2011 9730 Portugal: +351 289 093 137



# API based investment example





#### Regulation

Global Currency Exchange Network Ltd trading as GC Partners is authorised by the Financial Conduct Authority under the Payment Services Regulations 2017 for the provision of payment services (Firm Reference Number 504346). Global Currency Exchange Network Ltd trading as GC Partners is an Authorised Payment Institution (API) that puts the security and protection of your money at the core of our business. As a Money Service Business, we're governed by HM Revenue & Customs (HMRC) under the Anti Money Laundering Regulations 2017. Registration number 12137189. Global Custodial Services Ltd trading as GC Partners is also one of the few specialist service providers to hold Part IV Permissions under the FSMA 2000 (FRN 595875). This means we can hold client money. We adhere to